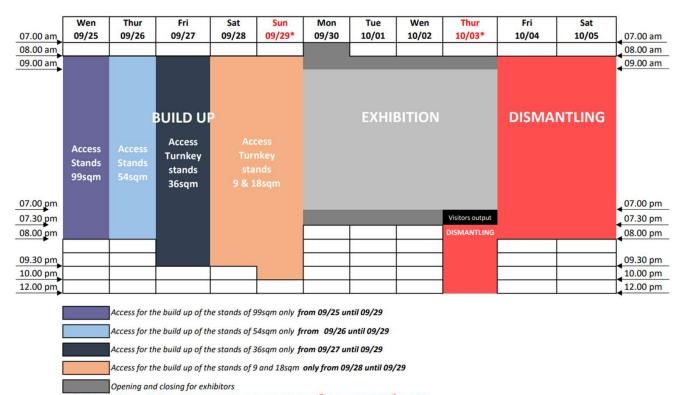

# **Schedule**Build Up - Opening - Dismantling

<sup>\*</sup> Prohibition of access to heavy vehicles on Porte de Versailles on 29th September and 3rd October

### **IMPORTANT:**

- Possible to obtain an exemption on 09/24 only for stands with an upper floor and on request to the show's technical e-mail address.
- \*No access to heavy vehicles on 29<sup>th</sup> September and 3<sup>rd</sup> October